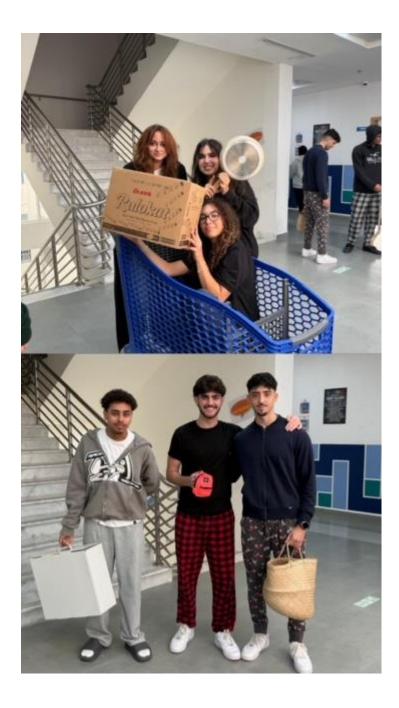

## **Co-curricular Activity** 2024-2025

|                              | Tuesday, November 12 <sup>th</sup> , 2024                                                                                                                                                                                                                                                                                                                                                                                                                                                                                                                                                                                                                                       |          |             |  |
|------------------------------|---------------------------------------------------------------------------------------------------------------------------------------------------------------------------------------------------------------------------------------------------------------------------------------------------------------------------------------------------------------------------------------------------------------------------------------------------------------------------------------------------------------------------------------------------------------------------------------------------------------------------------------------------------------------------------|----------|-------------|--|
| Date                         | Wednesday, November 13 <sup>th</sup> ,2024<br>Thursday, November 14 <sup>th</sup> ,2024                                                                                                                                                                                                                                                                                                                                                                                                                                                                                                                                                                                         |          |             |  |
|                              |                                                                                                                                                                                                                                                                                                                                                                                                                                                                                                                                                                                                                                                                                 |          |             |  |
| Class                        | Grades 7 to 12                                                                                                                                                                                                                                                                                                                                                                                                                                                                                                                                                                                                                                                                  |          |             |  |
| Subject                      | Spirit Week                                                                                                                                                                                                                                                                                                                                                                                                                                                                                                                                                                                                                                                                     | Teacher  |             |  |
| Title of lesson              | Spirit Week                                                                                                                                                                                                                                                                                                                                                                                                                                                                                                                                                                                                                                                                     |          |             |  |
|                              | Tuesday: Creative Backpack Day                                                                                                                                                                                                                                                                                                                                                                                                                                                                                                                                                                                                                                                  | Activity | Spirit Week |  |
|                              | Wednesday: Twin Day                                                                                                                                                                                                                                                                                                                                                                                                                                                                                                                                                                                                                                                             |          |             |  |
|                              | Thursday: Throwback Day                                                                                                                                                                                                                                                                                                                                                                                                                                                                                                                                                                                                                                                         |          |             |  |
| How to Activate the activity | <ul> <li>Play</li></ul>                                                                                                                                                                                                                                                                                                                                                                                                                                                                                                                                                                                                                                                         |          |             |  |
| The Goal of The<br>Activity  | By organizing themed activities, events, and dress-up days, Spirit Week<br>encourages participation, creativity, and teamwork while creating a fun and<br>engaging atmosphere. It also helps build stronger connections within the school<br>community, promotes positive school culture, and provides an opportunity for<br>students to express themselves and celebrate their school spirit.                                                                                                                                                                                                                                                                                  |          |             |  |
| Implementation<br>Mechanism  | The Activities Department at Global Academy International, Muaither Branch,<br>organized a fun-filled Spirit Week. On Tuesday, students participated in<br>"Creative Backpacks Day," bringing unique or themed backpacks to school.<br>These ranged from oversized or uniquely decorated backpacks to creative<br>alternatives like tote bags or suitcases. Wednesday was "Twin Day," where<br>students paired up with friends and dressed alike to showcase their bond.<br>Finally, Thursday was "Throwback Day," with students wearing 90s-inspired<br>outfits, enjoying 90s music, and indulging in nostalgic snacks, creating a lively<br>and memorable experience for all. |          |             |  |

## Pictures of the activity