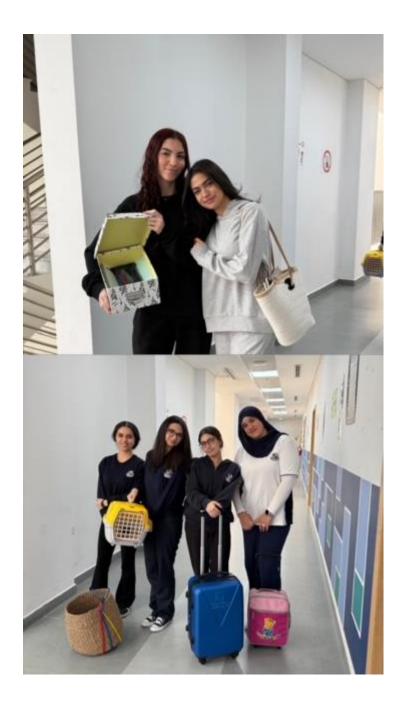

## **Co-curricular Activity** 2024-2025

|                              | Tuesday, November 12 <sup>th</sup> , 2024                                                                                                                                                                                                                                                                                                                                                                                                                                                                                                                                                                                                                                       |          |             |  |
|------------------------------|---------------------------------------------------------------------------------------------------------------------------------------------------------------------------------------------------------------------------------------------------------------------------------------------------------------------------------------------------------------------------------------------------------------------------------------------------------------------------------------------------------------------------------------------------------------------------------------------------------------------------------------------------------------------------------|----------|-------------|--|
| Date                         | Wednesday, November 13 <sup>th</sup> ,2024<br>Thursday, November 14 <sup>th</sup> ,2024                                                                                                                                                                                                                                                                                                                                                                                                                                                                                                                                                                                         |          |             |  |
|                              |                                                                                                                                                                                                                                                                                                                                                                                                                                                                                                                                                                                                                                                                                 |          |             |  |
| Class                        | Grades 7 to 12                                                                                                                                                                                                                                                                                                                                                                                                                                                                                                                                                                                                                                                                  |          |             |  |
| Subject                      | Spirit Week                                                                                                                                                                                                                                                                                                                                                                                                                                                                                                                                                                                                                                                                     | Teacher  |             |  |
| Title of lesson              | Spirit Week                                                                                                                                                                                                                                                                                                                                                                                                                                                                                                                                                                                                                                                                     |          |             |  |
|                              | Tuesday: Creative Backpack Day                                                                                                                                                                                                                                                                                                                                                                                                                                                                                                                                                                                                                                                  | Activity | Spirit Week |  |
|                              | Wednesday: Twin Day                                                                                                                                                                                                                                                                                                                                                                                                                                                                                                                                                                                                                                                             |          |             |  |
|                              | Thursday: Throwback Day                                                                                                                                                                                                                                                                                                                                                                                                                                                                                                                                                                                                                                                         |          |             |  |
| How to Activate the activity | <ul> <li>Play</li></ul>                                                                                                                                                                                                                                                                                                                                                                                                                                                                                                                                                                                                                                                         |          |             |  |
| The Goal of The<br>Activity  | By organizing themed activities, events, and dress-up days, Spirit Week<br>encourages participation, creativity, and teamwork while creating a fun and<br>engaging atmosphere. It also helps build stronger connections within the school<br>community, promotes positive school culture, and provides an opportunity for<br>students to express themselves and celebrate their school spirit.                                                                                                                                                                                                                                                                                  |          |             |  |
| Implementation<br>Mechanism  | The Activities Department at Global Academy International, Muaither Branch,<br>organized a fun-filled Spirit Week. On Tuesday, students participated in<br>"Creative Backpacks Day," bringing unique or themed backpacks to school.<br>These ranged from oversized or uniquely decorated backpacks to creative<br>alternatives like tote bags or suitcases. Wednesday was "Twin Day," where<br>students paired up with friends and dressed alike to showcase their bond.<br>Finally, Thursday was "Throwback Day," with students wearing 90s-inspired<br>outfits, enjoying 90s music, and indulging in nostalgic snacks, creating a lively<br>and memorable experience for all. |          |             |  |

## Pictures of the activity