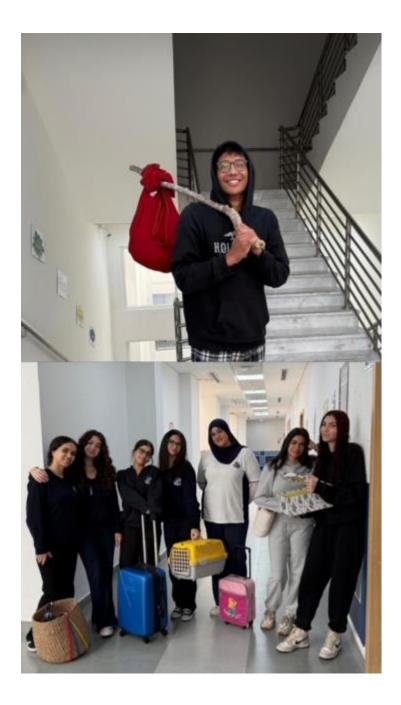

## **Co-curricular Activity** 2024-2025

|                              | Tuesday, November 12 <sup>th</sup> , 2024                                                                                                                                                                                                                                                                                                                                                                                                                                                                                                                                                                                                                                       |          |             |  |
|------------------------------|---------------------------------------------------------------------------------------------------------------------------------------------------------------------------------------------------------------------------------------------------------------------------------------------------------------------------------------------------------------------------------------------------------------------------------------------------------------------------------------------------------------------------------------------------------------------------------------------------------------------------------------------------------------------------------|----------|-------------|--|
| Date                         | Wednesday, November 13 <sup>th</sup> ,2024<br>Thursday, November 14 <sup>th</sup> ,2024                                                                                                                                                                                                                                                                                                                                                                                                                                                                                                                                                                                         |          |             |  |
|                              |                                                                                                                                                                                                                                                                                                                                                                                                                                                                                                                                                                                                                                                                                 |          |             |  |
| Class                        | Grades 7 to 12                                                                                                                                                                                                                                                                                                                                                                                                                                                                                                                                                                                                                                                                  |          |             |  |
| Subject                      | Spirit Week                                                                                                                                                                                                                                                                                                                                                                                                                                                                                                                                                                                                                                                                     | Teacher  |             |  |
| Title of lesson              | Spirit Week                                                                                                                                                                                                                                                                                                                                                                                                                                                                                                                                                                                                                                                                     |          |             |  |
|                              | Tuesday: Creative Backpack Day                                                                                                                                                                                                                                                                                                                                                                                                                                                                                                                                                                                                                                                  | Activity | Spirit Week |  |
|                              | Wednesday: Twin Day                                                                                                                                                                                                                                                                                                                                                                                                                                                                                                                                                                                                                                                             |          |             |  |
|                              | Thursday: Throwback Day                                                                                                                                                                                                                                                                                                                                                                                                                                                                                                                                                                                                                                                         |          |             |  |
| How to Activate the activity | <ul> <li>Play</li></ul>                                                                                                                                                                                                                                                                                                                                                                                                                                                                                                                                                                                                                                                         |          |             |  |
| The Goal of The<br>Activity  | By organizing themed activities, events, and dress-up days, Spirit Week<br>encourages participation, creativity, and teamwork while creating a fun and<br>engaging atmosphere. It also helps build stronger connections within the school<br>community, promotes positive school culture, and provides an opportunity for<br>students to express themselves and celebrate their school spirit.                                                                                                                                                                                                                                                                                  |          |             |  |
| Implementation<br>Mechanism  | The Activities Department at Global Academy International, Muaither Branch,<br>organized a fun-filled Spirit Week. On Tuesday, students participated in<br>"Creative Backpacks Day," bringing unique or themed backpacks to school.<br>These ranged from oversized or uniquely decorated backpacks to creative<br>alternatives like tote bags or suitcases. Wednesday was "Twin Day," where<br>students paired up with friends and dressed alike to showcase their bond.<br>Finally, Thursday was "Throwback Day," with students wearing 90s-inspired<br>outfits, enjoying 90s music, and indulging in nostalgic snacks, creating a lively<br>and memorable experience for all. |          |             |  |

## Pictures of the activity