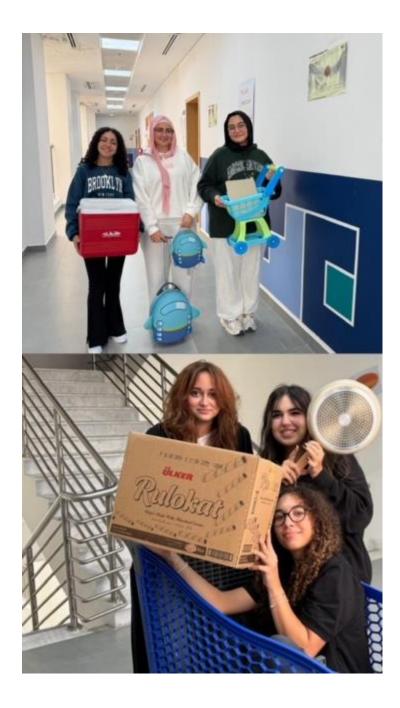

## **Co-curricular Activity** 2024-2025

|                              | Tuesday, November 12 <sup>th</sup> , 2024                                                                                                                                                                                                                                                                                                                                                                                                                                                                                                                                                                                                                                       |          |             |  |
|------------------------------|---------------------------------------------------------------------------------------------------------------------------------------------------------------------------------------------------------------------------------------------------------------------------------------------------------------------------------------------------------------------------------------------------------------------------------------------------------------------------------------------------------------------------------------------------------------------------------------------------------------------------------------------------------------------------------|----------|-------------|--|
| Date                         | Wednesday, November 13 <sup>th</sup> ,2024<br>Thursday, November 14 <sup>th</sup> ,2024                                                                                                                                                                                                                                                                                                                                                                                                                                                                                                                                                                                         |          |             |  |
|                              |                                                                                                                                                                                                                                                                                                                                                                                                                                                                                                                                                                                                                                                                                 |          |             |  |
| Class                        | Grades 7 to 12                                                                                                                                                                                                                                                                                                                                                                                                                                                                                                                                                                                                                                                                  |          |             |  |
| Subject                      | Spirit Week                                                                                                                                                                                                                                                                                                                                                                                                                                                                                                                                                                                                                                                                     | Teacher  |             |  |
| Title of lesson              | Spirit Week                                                                                                                                                                                                                                                                                                                                                                                                                                                                                                                                                                                                                                                                     |          |             |  |
|                              | Tuesday: Creative Backpack Day                                                                                                                                                                                                                                                                                                                                                                                                                                                                                                                                                                                                                                                  | Activity | Spirit Week |  |
|                              | Wednesday: Twin Day                                                                                                                                                                                                                                                                                                                                                                                                                                                                                                                                                                                                                                                             |          |             |  |
|                              | Thursday: Throwback Day                                                                                                                                                                                                                                                                                                                                                                                                                                                                                                                                                                                                                                                         |          |             |  |
| How to Activate the activity | <ul> <li>Play</li></ul>                                                                                                                                                                                                                                                                                                                                                                                                                                                                                                                                                                                                                                                         |          |             |  |
| The Goal of The<br>Activity  | By organizing themed activities, events, and dress-up days, Spirit Week<br>encourages participation, creativity, and teamwork while creating a fun and<br>engaging atmosphere. It also helps build stronger connections within the school<br>community, promotes positive school culture, and provides an opportunity for<br>students to express themselves and celebrate their school spirit.                                                                                                                                                                                                                                                                                  |          |             |  |
| Implementation<br>Mechanism  | The Activities Department at Global Academy International, Muaither Branch,<br>organized a fun-filled Spirit Week. On Tuesday, students participated in<br>"Creative Backpacks Day," bringing unique or themed backpacks to school.<br>These ranged from oversized or uniquely decorated backpacks to creative<br>alternatives like tote bags or suitcases. Wednesday was "Twin Day," where<br>students paired up with friends and dressed alike to showcase their bond.<br>Finally, Thursday was "Throwback Day," with students wearing 90s-inspired<br>outfits, enjoying 90s music, and indulging in nostalgic snacks, creating a lively<br>and memorable experience for all. |          |             |  |

## Pictures of the activity