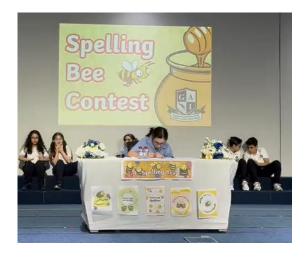

### **Spelling Bee Competition Report**

Date: 13-10-2025

**Location: GAI Auditorium** 

The annual Spelling Bee competition was held on October 13, 2024.

This event aimed to promote literacy and enhance student's spelling skills through a fun and competitive environment.

### **Pictures:**

**Global Academy International WLL** Building 7, Street 920, Zone 55 Tel.: +974 4465 5004 - 4465 5002 Fax.: +974 4465 2823

P.O. Box: 23161 CR: 28176/2 - Capital QR: 200,000

A MEMBER OF GLOBAL EDUCATION GROUP WLL