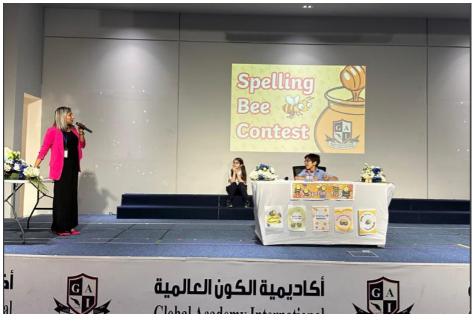

### **Spelling Bee Competition Report**

Date: 13-10-2025

**Location: GAI Auditorium** 

The annual Spelling Bee competition was held on October 13, 2024.

This event aimed to promote literacy and enhance student's spelling skills through a fun and competitive environment.

### **Pictures:**

**Global Academy International WLL** Building 7, Street 920, Zone 55 Tel.: +974 4465 5004 - 4465 5002 Fax.: +974 4465 2823

P.O. Box: 23161 CR: 28176/2 - Capital QR: 200,000

A MEMBER OF GLOBAL EDUCATION GROUP WLL