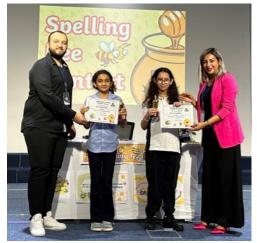

### **Spelling Bee Competition Report**

Date: 13-10-2025

**Location: GAI Auditorium** 

The annual Spelling Bee competition was held on October 13, 2024.

This event aimed to promote literacy and enhance student's spelling skills through a fun and competitive environment.

### **Pictures:**

**Global Academy International WLL** Building 7, Street 920, Zone 55 Tel.: +974 4465 5004 - 4465 5002 Fax.: +974 4465 2823

P.O. Box: 23161 CR: 28176/2 - Capital QR: 200,000

A MEMBER OF GLOBAL EDUCATION GROUP WLL