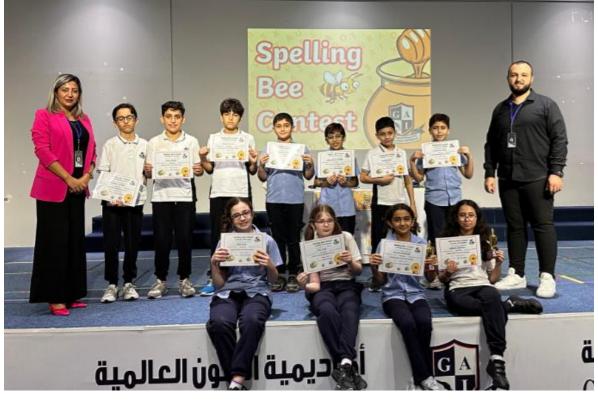

### **Spelling Bee Competition Report**

Date: 13-10-2025

**Location: GAI Auditorium** 

The annual Spelling Bee competition was held on October 13, 2024.

This event aimed to promote literacy and enhance student's spelling skills through a fun and competitive environment.

### **Conclusion:**

The spelling bee was a resounding success, achieving its goal of promoting literacy and friendly competition among students. We look forward to hosting next year's event with even more participants and community involvement.

### **Pictures:**

**Global Academy International WLL** Building 7, Street 920, Zone 55 Tel.: +974 4465 5004 - 4465 5002 Fax.: +974 4465 2823

P.O. Box: 23161 CR: 28176/2 - Capital QR: 200,000

A MEMBER OF GLOBAL EDUCATION GROUP WLL