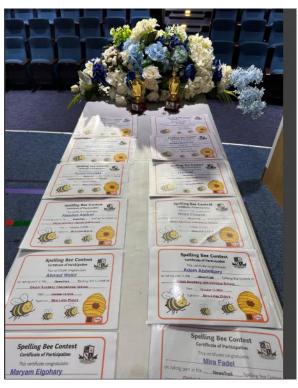

### **Spelling Bee Competition Report**

Date: 13-10-2025

**Location: GAI Auditorium** 

The annual Spelling Bee competition was held on October 13, 2024.

This event aimed to promote literacy and enhance student's spelling skills through a fun and competitive environment.

### **Pictures:**

**Global Academy International WLL** Building 7, Street 920, Zone 55 Tel.: +974 4465 5004 - 4465 5002 Fax.: +974 4465 2823

P.O. Box: 23161 CR: 28176/2 - Capital QR: 200,000

A MEMBER OF GLOBAL EDUCATION GROUP WLL